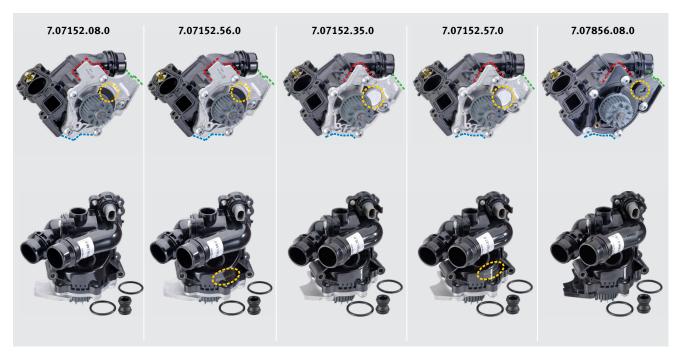

## **DISTINGUISHING FEATURES**

| 7.07152.08.0                                 | 7.07152.56.0                            | 7.07152.35.0                                                              | 7.07152.57.0                                                                                                                                                        | 7.07856.08.0                                                                                                                                                                |
|----------------------------------------------|-----------------------------------------|---------------------------------------------------------------------------|---------------------------------------------------------------------------------------------------------------------------------------------------------------------|-----------------------------------------------------------------------------------------------------------------------------------------------------------------------------|
| 06H 121 026 <b>DD</b>                        | 06H 121 026 <b>DD</b>                   | 06H 121 026 <b>BE</b>                                                     | 06H 121 026 <b>BE</b>                                                                                                                                               | 06H 121 026 <b>DN</b>                                                                                                                                                       |
| Aluminium                                    | Aluminium                               | Aluminium                                                                 | Aluminium                                                                                                                                                           | Plastic<br>(PPS GF40)                                                                                                                                                       |
| yes                                          |                                         |                                                                           |                                                                                                                                                                     |                                                                                                                                                                             |
| Plastic<br>(PPS GF40)                        | Aluminium                               | Plastic<br>(PPS GF40)                                                     | Aluminium                                                                                                                                                           | Plastic<br>(PPS GF40)                                                                                                                                                       |
| pre-assembled                                |                                         |                                                                           |                                                                                                                                                                     |                                                                                                                                                                             |
| 2x o-ring<br>Oil cooler adapter with o-rings |                                         |                                                                           |                                                                                                                                                                     |                                                                                                                                                                             |
|                                              | 06H 121 026 <b>DD</b> Aluminium Plastic | O6H 121 026 <b>DD</b> Aluminium  Aluminium  Plastic (PPS GF40)  Aluminium | 06H 121 026 <b>DD</b> 06H 121 026 <b>DD</b> 06H 121 026 <b>BE</b> Aluminium Aluminium Aluminium  yes  Plastic Aluminium Plastic (PPS GF40)  pre-assembled 2x o-ring | 06H 121 026 DD 06H 121 026 DD 06H 121 026 BE 06H 121 026 BE  Aluminium Aluminium Aluminium Aluminium  yes  Plastic (PPS GF40)  Plastic (PPS GF40)  pre-assembled  2x o-ring |